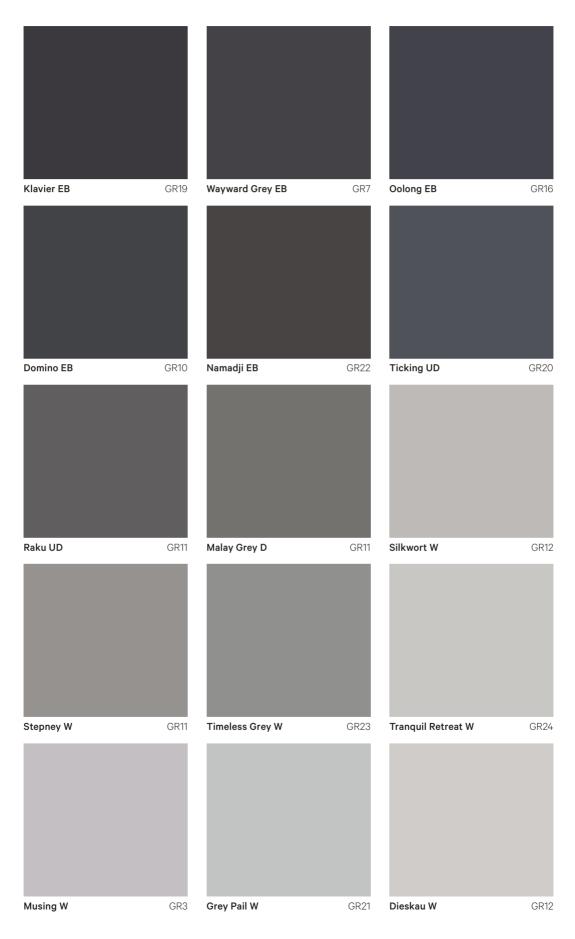

From expansive living areas to cosy bedrooms, grey provides the ideal background to highlight strong colours, whites, layered textures and bold prints.

*Dulux* Whisper White

*Dulux* White Duck

## neutral

*Dulux* White Duck

Pick up the whites & neutral colour collection brochure for more ideas It's hard to go past the classic appeal of whites and neutrals. Bright and fresh, they provide the perfect canvas for rich timber finishes and splashes of colour.