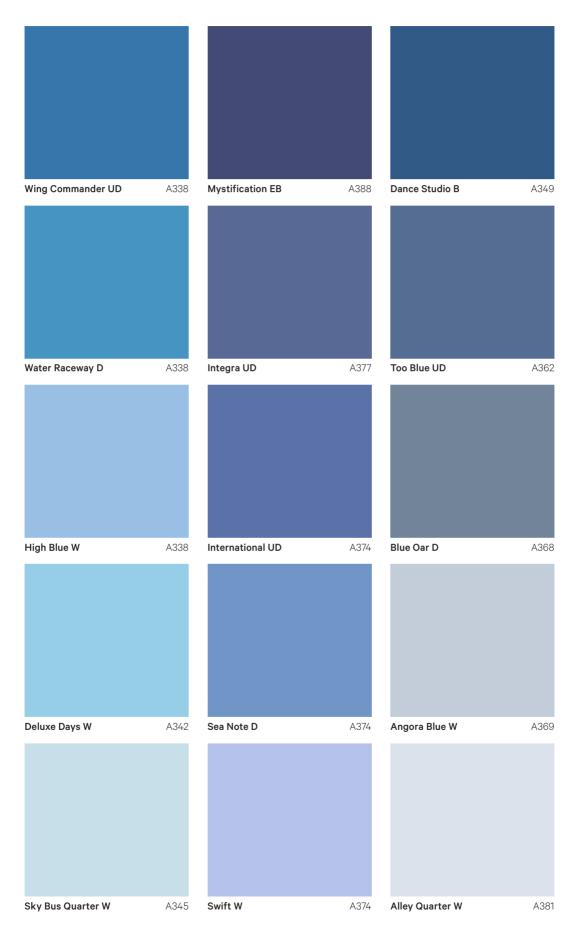

# blue

*Dulux* Angora Blue

> Test your colour using a Dulux A4 Colour Swatch. Order at <u>dulux.com.au</u>

> > *Dulux* Mystification

Blue has a cool, calming effect on our senses. It looks great with warm neutrals or bright whites making it an ideal choice for creating a fresh new look.