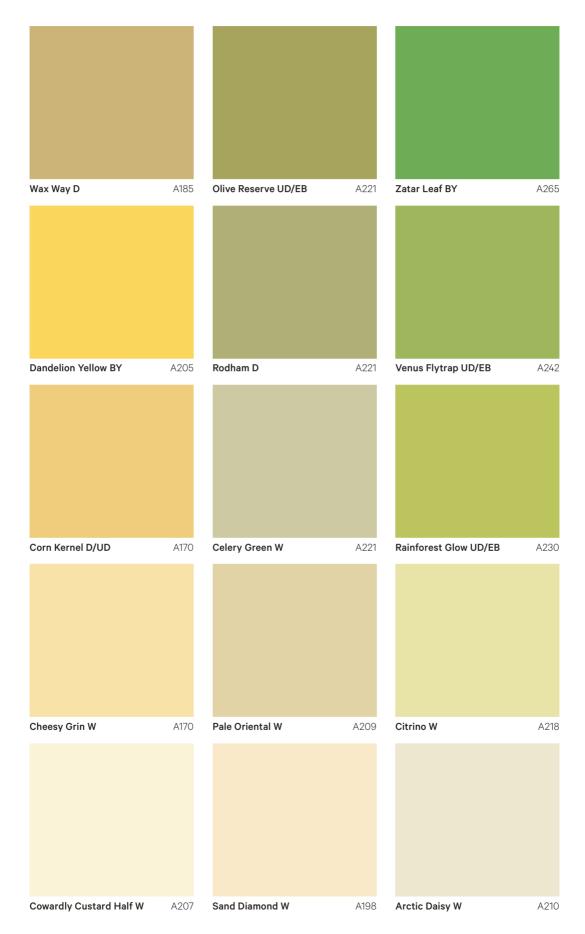

# yellow green

Test your colour at home using a *Dulux* Sample Pot

> *Dulux* Rainforest Glow

*Dulux* Venus Flytrap Paired with fresh whites or cool greys, these yellows are intrinsically bright and optimistic, while soft and vibrant greens reflect the refreshing balance of nature.