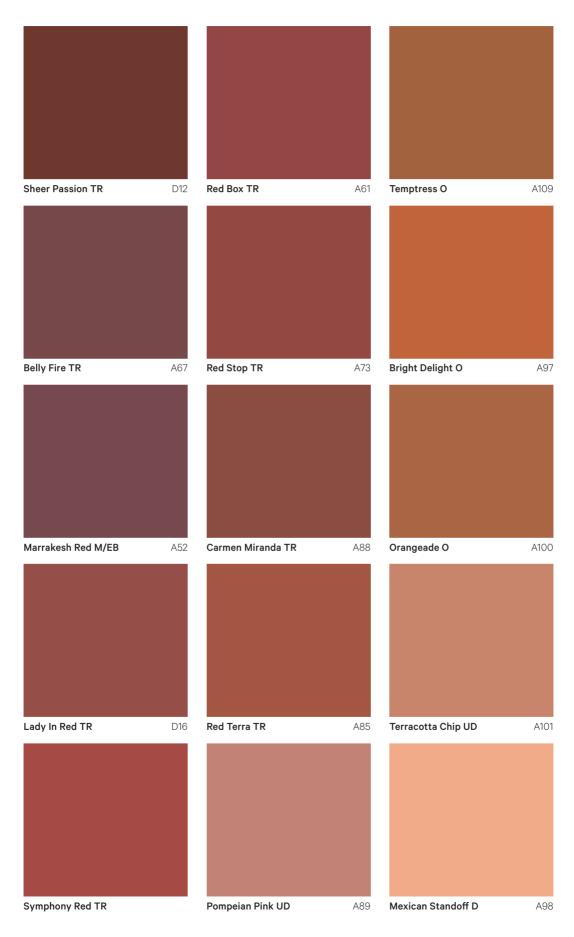

# red range

*Dulux* Marrakesh Red

For more red & orange colour schemes go to <u>dulux.com.au</u>

> *Dulux* Natural White

### Create a bold feature with rich and dramatic reds, or stimulate your senses with these warm and earthy, orange tones.

*Dulux* Citrino