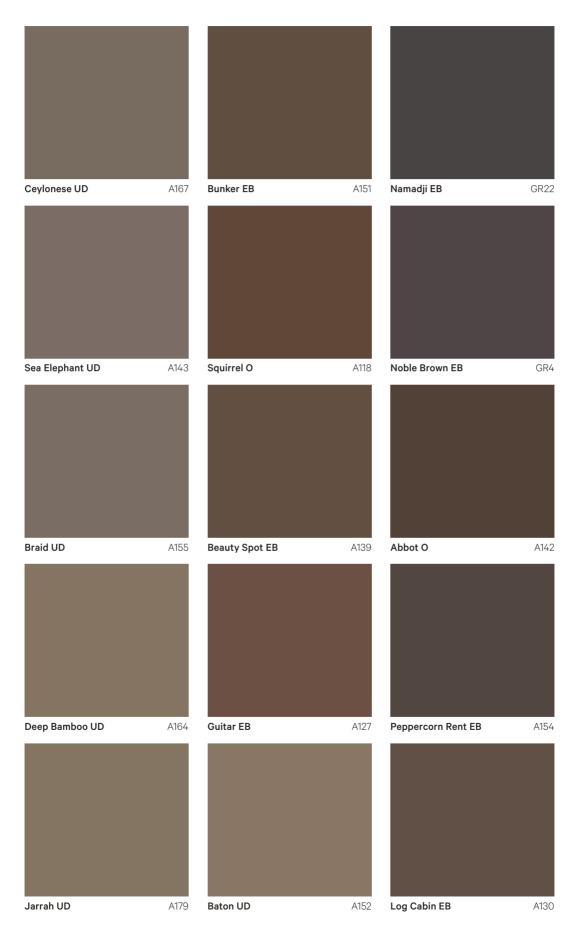

## chocolate

Test your colour at home using a *Dulux* Sample Pot

18-12-1

tar CAR No-

There's something about a deep, chocolatey brown that offers a touch of opulence to any space. This richness of colour is perfectly complemented by warm neutral tones and textured fabrics.