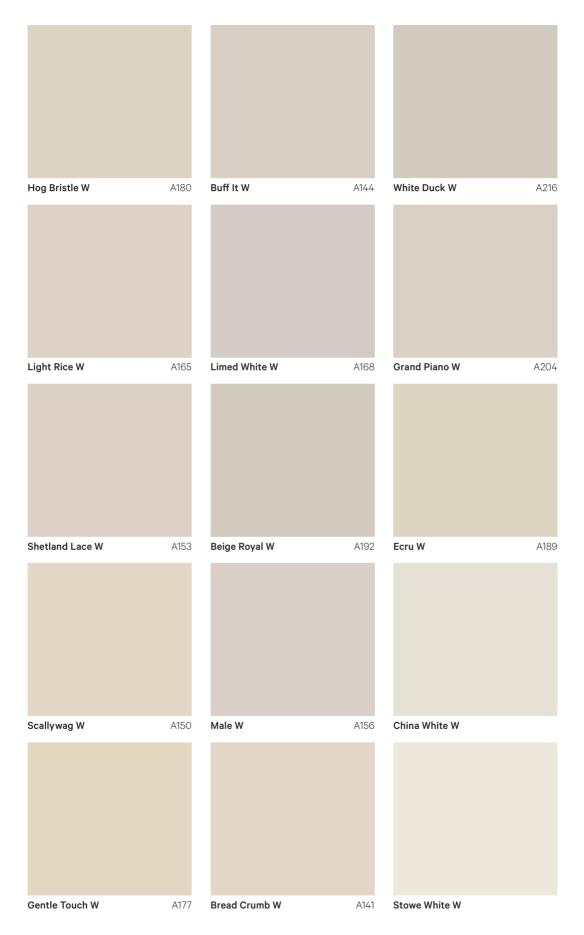

## neutral

*Dulux* White Duck

Pick up the whites & neutral colour collection brochure for more ideas It's hard to go past the classic appeal of whites and neutrals. Bright and fresh, they provide the perfect canvas for rich timber finishes and splashes of colour.