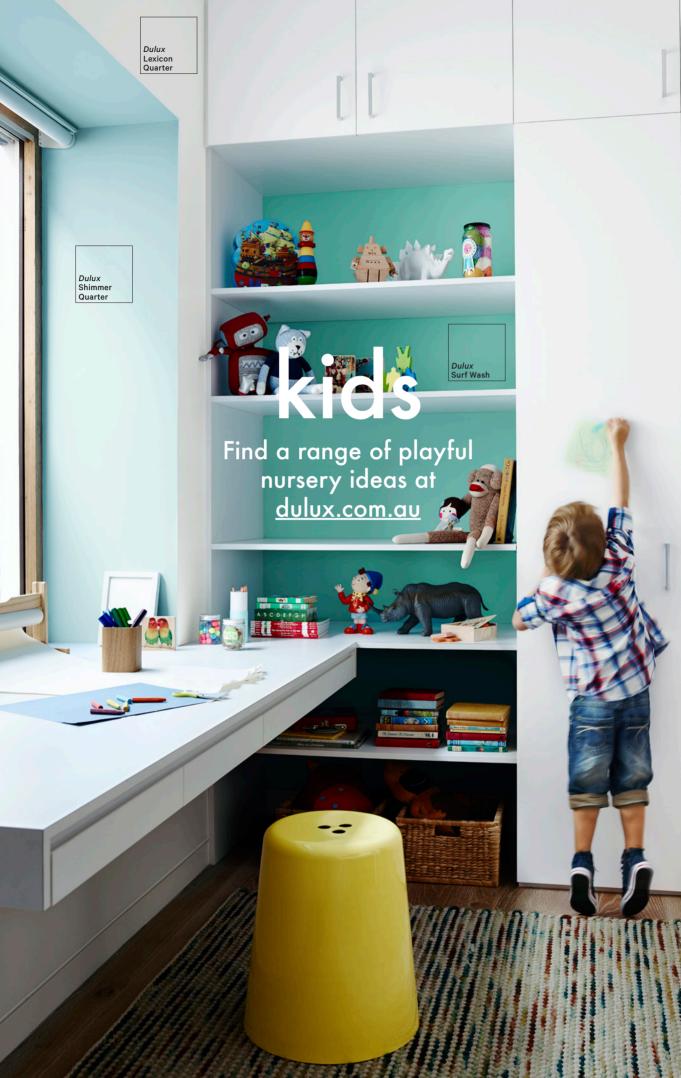

Have fun in your child's room with these cheerful colours, or let them get creative by picking a favourite colour or two for a feature wall or piece of furniture.

*Dulux* White On White