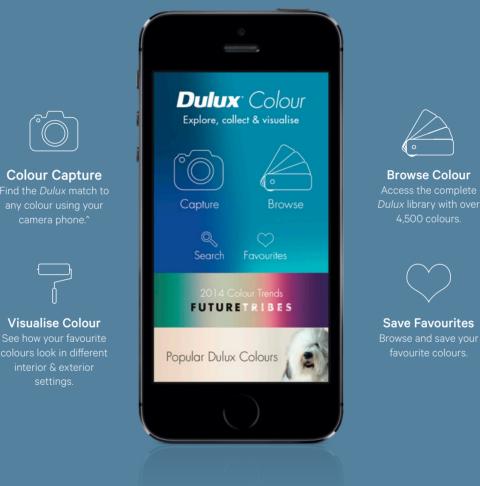

### Get the Dulux Colour App

Packed with great features the *Dulux* Colour App gives you access to the best tools and inspiration wherever you are. Capture colour anywhere, visualise the finished product and browse from over 4,500 colours. The path to perfect colour is in your hands.

The Dulux Colour App can be downloaded from the App Store.

Dulux Colour App compatible with iPhone, iPad and iPad touch (iOS 7).

olour matches are shown as close as possible. Colours and images shown may not represent true colour. Always confirm your colour choice with Dulux Colour Chips or Sample Pot