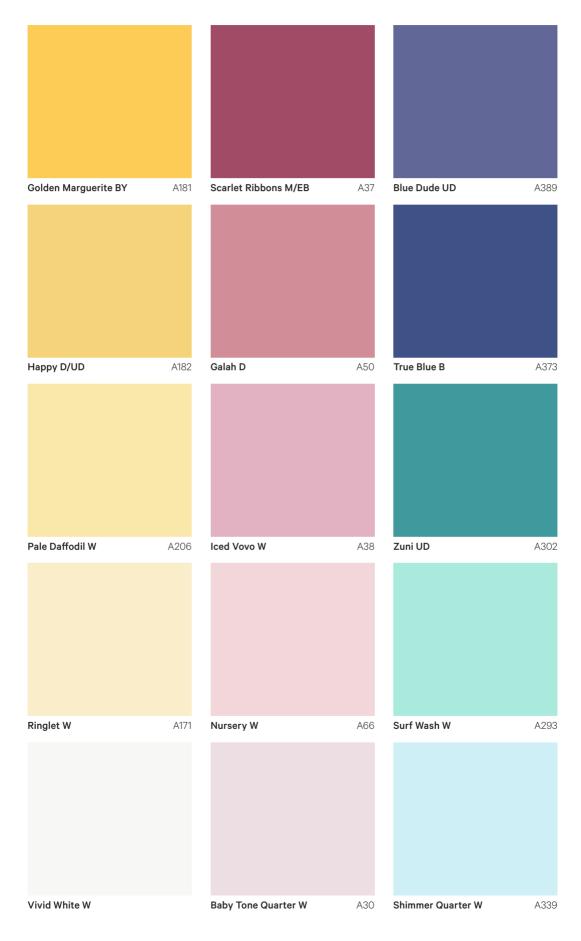

## neutral

*Dulux* White Duck

Pick up the whites & neutral colour collection brochure for more ideas It's hard to go past the classic appeal of whites and neutrals. Bright and fresh, they provide the perfect canvas for rich timber finishes and splashes of colour.

*Dulux* Bunny Soft Quarter Create the perfect playful setting with these pastel shades and deeper hues of pink and purple. They're sure to add a certain charm and softness to your home.

Have fun in your child's room with these cheerful colours, or let them get creative by picking a favourite colour or two for a feature wall or piece of furniture.

*Dulux* White On White